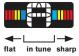

## Vertical View

in tune

sharp

**Horizontal View** 

- Orientation Button: Scroll through four
- viewing angles. ... Cursor Buttons:
  - Adjust tuner calibration from 410 to 480Hz.
  - Power Button: Toggle tuner on and off. Tuner automatically powers off after 10 minutes.