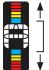

## Vertical View

in tune

sharp

**Horizontal View** 

- Orientation Button: Scroll through four
- viewing angles. ... Cursor Buttons:
  - Adjust tuner calibration from 410 to 480Hz.
  - Power Button: Toggle tuner on and off. Tuner automatically powers off after 10 minutes.