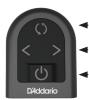

## Vertical View

in tune

sharp

**Horizontal View** 

- Orientation Button: Scroll through four
- viewing angles. ... Cursor Buttons:
  - Adjust tuner calibration from 410 to 480Hz.
  - Power Button: Toggle tuner on and off. Tuner automatically powers off after 10 minutes.